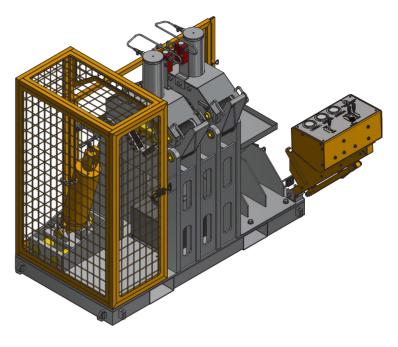

## CE BREAKOUT BENCHES

The CE breakout bench range was developed to meet the demand for a safer hammer maintenance tool than what is commonly available on the market. These top quality benches tick all the right boxes to make hammer maintenance a simple exercise.

> Compact Self contained Reliable Safe

Multiple attachment options enables customization to suite your environment or preferences. These units include hydraulic power pack, tool storage area and safety cage all within the base dimensions preventing floor clutter such as loose spanners or hosing.

4-8 BREAKOUT BENCH - M2914-62

6-12 BREAKOUT BENCH - M2914-62