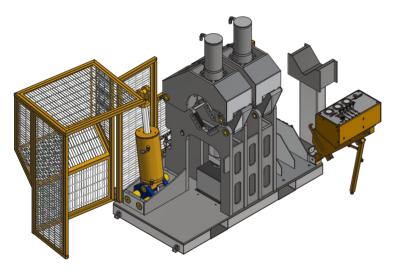

## CE BREAKOUT BENCHES

The CE breakout bench range was developed to meet the demand for a safer hammer maintenance tool than what is commonly available on the market. These top quality benches tick all the right boxes to make hammer maintenance a simple exercise.

> Compact Self contained Reliable Safe

Multiple attachment options enables customization to suite your environment or preferences. These units include hydraulic power pack, tool storage area and safety cage all within the base dimensions preventing floor clutter such as loose spanners or hosing.

4-8 BREAKOUT BENCH - M2914-62

6-12 BREAKOUT BENCH - M2914-62