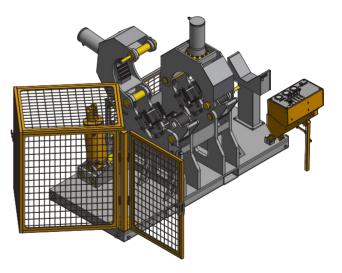

## CE BREAKOUT BENCHES

The CE breakout bench range was developed to meet the demand for a safer hammer maintenance tool than what is commonly available on the market. These top quality benches tick all the right boxes to make hammer maintenance a simple exercise.

> Compact Self contained Reliable Safe

Multiple attachment options enables customization to suite your environment or preferences. These units include hydraulic power pack, tool storage area and safety cage all within the base dimensions preventing floor clutter such as loose spanners or hosing.

4-8 BREAKOUT BENCH - M2914-62

6-12 BREAKOUT BENCH - M2914-62